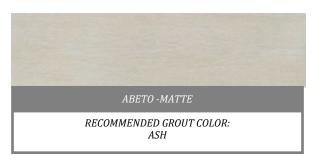

| GROUT JOINT            |  |
|------------------------|--|
| 1/8-3/16" OR<br>LARGER |  |

| WEAR RATING |  |
|-------------|--|
| P4          |  |

| VARIATION |
|-----------|
| V2        |

|      | COLOR |       |
|------|-------|-------|
|      |       | 10570 |
| BRGA |       | ABETO |
| BRGG |       | GRAY  |