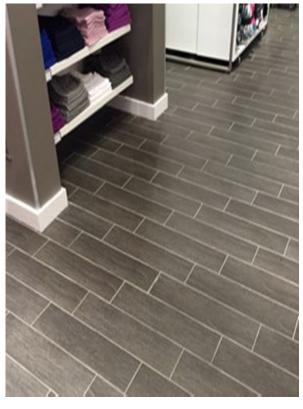

## **BERGEN**

## STOCKED SIZES 6X24

| INTERIOR<br>WALL |   |
|------------------|---|
| YES              | ] |

| INTERIOF<br>FLOOR | ₹ |
|-------------------|---|
| YES               |   |

|     | SHOWER<br>WALL |  |
|-----|----------------|--|
| YES | YES            |  |

| FLOOR                  |
|------------------------|
| 6X24 W/LINEAR<br>DRAIN |

| EXTERIOR |
|----------|
| YES      |
|          |

| GROUT TYPE      |  |
|-----------------|--|
| SANDED<br>PRISM |  |
| , ,,,,,,,,,,    |  |