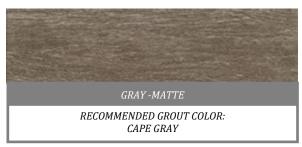

| GROUT JOINT            |  |
|------------------------|--|
| 1/8-3/16" OR<br>LARGER |  |

| WEAR RATING |  |
|-------------|--|
| P4          |  |

| VARIATION |
|-----------|
| V2        |

|      | COLOR |       |
|------|-------|-------|
|      |       | 10570 |
| BRGA |       | ABETO |
| BRGG |       | GRAY  |