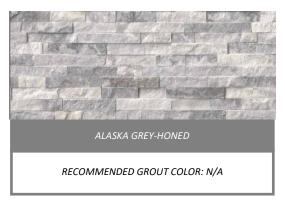

| VARIATION |  |
|-----------|--|
| V3        |  |

| (      | COLOR         |
|--------|---------------|
|        |               |
| LGSTAG | ALASKA GREY   |
| LGSTAW | ARCTIC WHITE  |
| LGSTGB | GLACIAL BLACK |
|        |               |