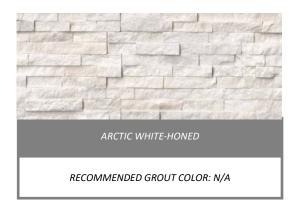

| VARIATION |  |
|-----------|--|
| V3        |  |

| (      | COLOR         |
|--------|---------------|
|        |               |
| LGSTAG | ALASKA GREY   |
| LGSTAW | ARCTIC WHITE  |
| LGSTGB | GLACIAL BLACK |
|        |               |