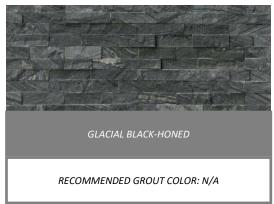

| VARIATION |  |
|-----------|--|
| V3        |  |

| (      | COLOR         |
|--------|---------------|
|        |               |
| LGSTAG | ALASKA GREY   |
| LGSTAW | ARCTIC WHITE  |
| LGSTGB | GLACIAL BLACK |
|        |               |