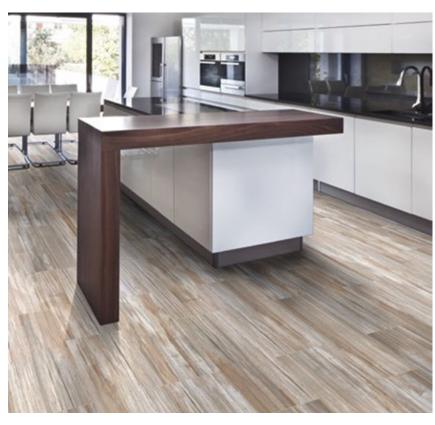

## **SAHARA**

| INTERIOR<br>WALL |  |
|------------------|--|
| YES              |  |

| INTERIOR<br>FLOOR |  |
|-------------------|--|
| YES               |  |

| SHOWER<br>WALL |  |
|----------------|--|
| YES            |  |

| FLOOR                              |
|------------------------------------|
| 12X24 W/<br>LINEAR DRAIN<br>OR 2X2 |
|                                    |

| EXTERIOR |  |
|----------|--|
| YES      |  |
|          |  |