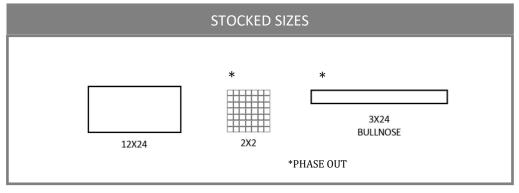

| FLOOR                              |
|------------------------------------|
| 12X24 W/<br>LINEAR DRAIN<br>OR 2X2 |
|                                    |

| EXTERIOR |  |
|----------|--|
| YES      |  |
|          |  |