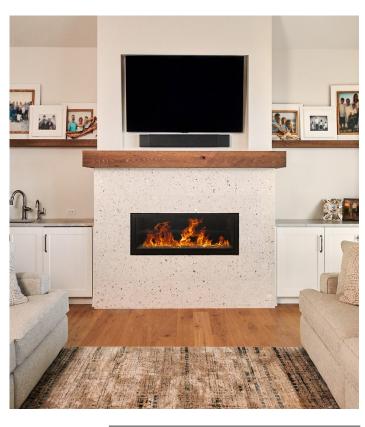

## **OLD WORLD TABBY**









2 CM PAVERS (MULTIPLE SIZES)

| INTERIOR<br>WALL |  |
|------------------|--|
| YES              |  |

| NTERIOR<br>FLOOR |  |
|------------------|--|
| YES              |  |

| SHOWER<br>WALL |  |
|----------------|--|
| YES            |  |

| 12X24 W/<br>LINEAR DRAIN |
|--------------------------|

| EXTERIOR |  |
|----------|--|
| YES      |  |
|          |  |

| GROUT TYPE         |  |
|--------------------|--|
| SANDED OR<br>PRISM |  |

| GROUT JOINT            |
|------------------------|
| 1/8-3/16" OR<br>LARGER |

| WEAR RATING |
|-------------|
| P4          |

| VARI | ATION |
|------|-------|
| ,    | /2    |

|    | COLOR        |
|----|--------------|
| ow | OYSTER WHITE |
| cs | CORAL SELECT |