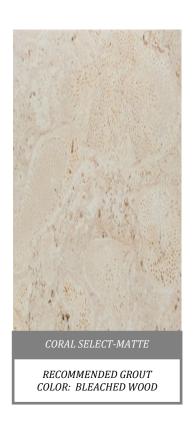

| WEAR RATING |
|-------------|
| P4          |

| VARI | ATION |
|------|-------|
| ,    | /2    |

|    | COLOR        |
|----|--------------|
| ow | OYSTER WHITE |
| cs | CORAL SELECT |