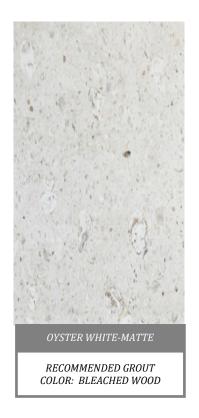

| WEAR RATING |
|-------------|
| P4          |

| VARI | ATION |
|------|-------|
| ,    | /2    |

|    | COLOR        |
|----|--------------|
| ow | OYSTER WHITE |
| cs | CORAL SELECT |