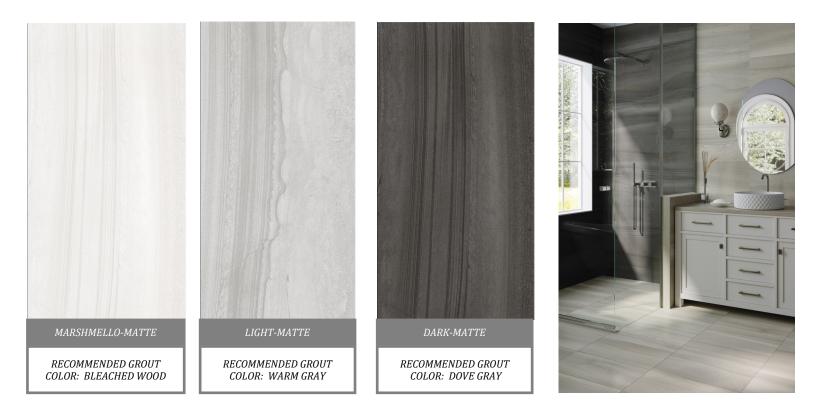

## **SANDWAVES**

| STOCKED SIZES           |                          |                       |                                             |                 |                                  | SPECIAL ORDER SIZES                   |             |                 |
|-------------------------|--------------------------|-----------------------|---------------------------------------------|-----------------|----------------------------------|---------------------------------------|-------------|-----------------|
| 12X24                   |                          |                       |                                             |                 |                                  | 24X48<br>2X2<br>3X24 BN<br>3X12 BN    |             |                 |
| INTERIOR<br>WALL<br>YES | INTERIOR<br>FLOOR<br>YES | SHOWER<br>WALL<br>YES | SHOWER<br>FLOOR<br>12X24 W/<br>LINEAR DRAIN | EXTERIOR<br>YES | GROUT TYPE<br>SANDED OR<br>PRISM | GROUT JOINT<br>1/8-3/16″ OR<br>LARGER | WEAR RATING | VARIATION<br>V3 |

| COLOR |            |  |  |  |  |  |  |
|-------|------------|--|--|--|--|--|--|
| SWM   | MARSHMELLO |  |  |  |  |  |  |
| SWL   | LIGHT      |  |  |  |  |  |  |
| SWD   | DARK       |  |  |  |  |  |  |