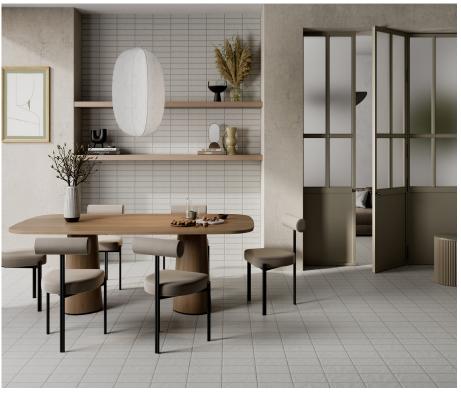

## **OLD TOWNE**





| STOCKED SIZES |
|---------------|
| 2X10          |



| INTERIOR<br>WALL |  |
|------------------|--|
| YES              |  |

| INTERIOR<br>FLOOR |  |
|-------------------|--|
| YES               |  |

| SHOWER<br>WALL |  |
|----------------|--|
| YES            |  |

| S | FLOOR |  |
|---|-------|--|
|   | YES   |  |
|   |       |  |

| YES | EXTERIOR |  |
|-----|----------|--|
|     | YES      |  |

| GROUT TYPE      |
|-----------------|
| SANDED<br>PRISM |
|                 |

| GROUT JOINT             |  |
|-------------------------|--|
| 1/8″-3/16″<br>OR LARGER |  |

| WEAR RATING |
|-------------|
| Р5          |

| VARIATION |
|-----------|
| V1        |

| COLOR |             |  |
|-------|-------------|--|
| оттw  | TOTAL WHITE |  |