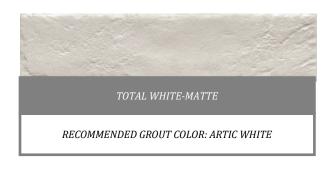

| GROUT JOINT             |  |
|-------------------------|--|
| 1/8″-3/16″<br>OR LARGER |  |

| WEAR RATING |
|-------------|
| Р5          |

| VARIATION |
|-----------|
| V1        |

| COLOR |             |  |
|-------|-------------|--|
| оттw  | TOTAL WHITE |  |