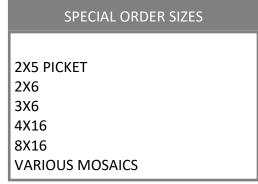

## **SOHO**







HALO GREY-BRIGHT RECOMMENDED GROUT COLOR: WARM GRAY







| INTERIOR<br>WALL |  |
|------------------|--|
| YES              |  |

| INTERIOR<br>FLOOR |   |
|-------------------|---|
| NO                |   |
|                   | 1 |

| SHOWER<br>WALL |
|----------------|
| YES            |

| SHOWER<br>FLOOR |  |
|-----------------|--|
| NO              |  |
|                 |  |

| EXTERIOR |
|----------|
| NO       |

| GROUT TYPE        |
|-------------------|
| UNSANDED<br>PRISM |

| GROUT JOINT        |
|--------------------|
| 1/16"<br>OR LARGER |

| WEAR RATING |  |
|-------------|--|
| 1           |  |

| VARIATION |  |
|-----------|--|
| V1        |  |

|       | COLON               |
|-------|---------------------|
|       |                     |
| socw  | CANVAS WHITE BRIGHT |
| SOCMW | CANVAS MATTE WHITE  |
| SOHG  | HALO GREY