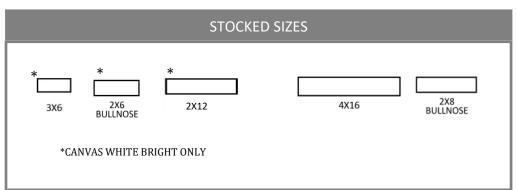

## **SOHO**







HALO GREY-BRIGHT RECOMMENDED GROUT COLOR: WARM GRAY







| INTERIOR<br>WALL |  |
|------------------|--|
| YES              |  |

| INTERIOR<br>FLOOR |   |
|-------------------|---|
| NO                |   |
|                   | 1 |

| SHOWER<br>WALL |
|----------------|
| YES            |

| SHOWER<br>FLOOR |  |
|-----------------|--|
| NO              |  |
|                 |  |

| EXTERIOR |
|----------|
| NO       |

| GROUT TYPE        |
|-------------------|
| UNSANDED<br>PRISM |

| GROUT JOINT        |
|--------------------|
| 1/16"<br>OR LARGER |

| WEAR RATING |  |
|-------------|--|
| 1           |  |

| VARIATION |  |
|-----------|--|
| V1        |  |

|       | COLON               |
|-------|---------------------|
|       |                     |
| socw  | CANVAS WHITE BRIGHT |
| SOCMW | CANVAS MATTE WHITE  |
| SOHG  | HALO GREY