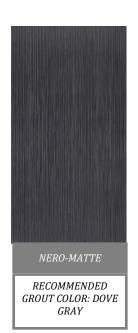

| WEAR RATING |  |
|-------------|--|
| P4          |  |

| VARIATION |  |
|-----------|--|
| V2        |  |

|     | COLOR |        |
|-----|-------|--------|
|     |       |        |
| TRB |       | BIANCO |
| TRN |       | NERO   |
| TRC |       | CREMA  |
|     |       |        |
|     |       |        |