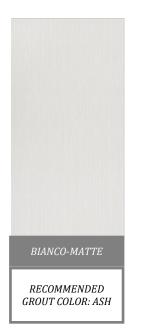

| WEAR RATING |  |
|-------------|--|
| P4          |  |

| VARIATION |  |
|-----------|--|
| V2        |  |

|     | COLOR |        |
|-----|-------|--------|
|     |       |        |
| TRB |       | BIANCO |
| TRN |       | NERO   |
| TRC |       | CREMA  |
|     |       |        |
|     |       |        |