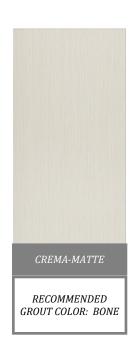

| WEAR RATING |  |
|-------------|--|
| P4          |  |

| VARIATION |  |
|-----------|--|
| V2        |  |

|     | COLOR |        |
|-----|-------|--------|
|     |       |        |
| TRB |       | BIANCO |
| TRN |       | NERO   |
| TRC |       | CREMA  |
|     |       |        |
|     |       |        |